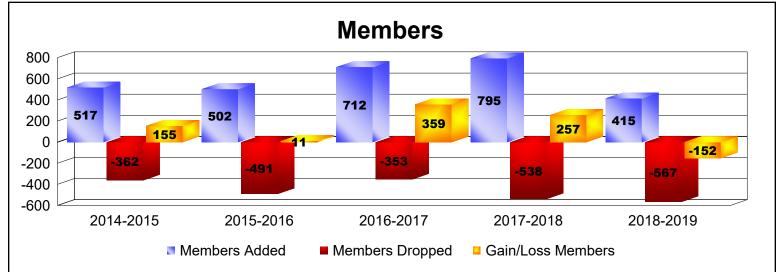

District 354 A

As of June 2019 Cumulative

| Year      | New<br>Clubs | Dropped<br>Clubs | Gain/<br>Loss<br>Clubs | New<br>Members | Charter<br>Members | Reinstate<br>Members | Transfer<br>Members | Total<br>Member<br>Added | Total<br>Members<br>Dropped | Gain/<br>Loss<br>Members |
|-----------|--------------|------------------|------------------------|----------------|--------------------|----------------------|---------------------|--------------------------|-----------------------------|--------------------------|
| 2014-2015 | 5            | -3               | 2                      | 329            | 154                | 19                   | 15                  | 517                      | -362                        | 155                      |
| 2015-2016 | 2            | -2               | 0                      | 360            | 97                 | 44                   | 1                   | 502                      | -491                        | 11                       |
| 2016-2017 | 10           | -1               | 9                      | 443            | 249                | 17                   | 3                   | 712                      | -353                        | 359                      |
| 2017-2018 | 5            | 0                | 5                      | 572            | 207                | 16                   | 0                   | 795                      | -538                        | 257                      |
| 2018-2019 | 5            | -5               | 0                      | 272            | 121                | 20                   | 2                   | 415                      | -567                        | -152                     |
| Average   | 5            | -2               | 3                      | 395            | 166                | 23                   | 4                   | 588                      | -462                        | 126                      |