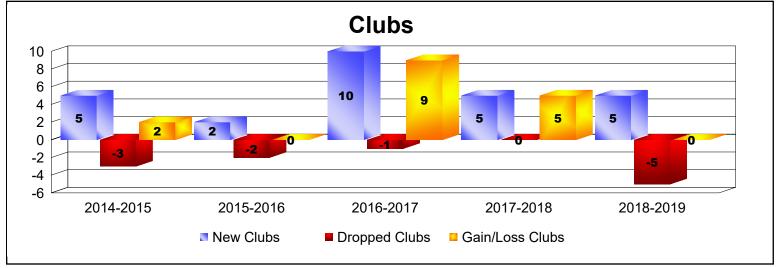

District 354 A

As of June 2019 Cumulative

| Year      | New<br>Clubs | Dropped<br>Clubs | Gain/<br>Loss<br>Clubs | New<br>Members | Charter<br>Members | Reinstate<br>Members | Transfer<br>Members | Total<br>Member<br>Added | Total<br>Members<br>Dropped | Gain/<br>Loss<br>Members |
|-----------|--------------|------------------|------------------------|----------------|--------------------|----------------------|---------------------|--------------------------|-----------------------------|--------------------------|
| 2014-2015 | 5            | -3               | 2                      | 329            | 154                | 19                   | 15                  | 517                      | -362                        | 155                      |
| 2015-2016 | 2            | -2               | 0                      | 360            | 97                 | 44                   | 1                   | 502                      | -491                        | 11                       |
| 2016-2017 | 10           | -1               | 9                      | 443            | 249                | 17                   | 3                   | 712                      | -353                        | 359                      |
| 2017-2018 | 5            | 0                | 5                      | 572            | 207                | 16                   | 0                   | 795                      | -538                        | 257                      |
| 2018-2019 | 5            | -5               | 0                      | 272            | 121                | 20                   | 2                   | 415                      | -567                        | -152                     |
| Average   | 5            | -2               | 3                      | 395            | 166                | 23                   | 4                   | 588                      | -462                        | 126                      |